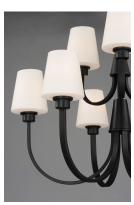

# **PRODUCT DESCRIPTION**

Graceful arcs of rectangular tubing transition to round cups that support tapered Satin White glass shades creating a crisp and clean transitional design. The frame is finished in your choice of Satin Nickel or Black which bridges modern and transitional design aesthetics.

# MATERIAL

Steel, Glass