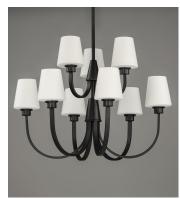

# **PRODUCT DESCRIPTION**

Graceful arcs of rectangular tubing transition to round cups that support tapered Satin White glass shades creating a crisp and clean transitional design. The frame is finished in your choice of Satin Nickel or Black which bridges modern and transitional design aesthetics.

## **FINISHES OPTION**

Satin Nickel (SN)

# **GLASS**

Satin White SW