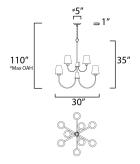

\*max overall height

### **MEASUREMENTS**

DIMENSION : 30" L x 30" W x 35" H

MAX OAH : 110" OAH

CANOPY : 5" W x 1" H x 5" L

HANGING WEIGHT : 14.63 lb