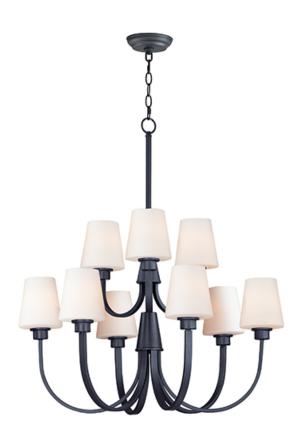

# **PRODUCT DESCRIPTION**

Graceful arcs of rectangular tubing transition to round cups that support tapered Satin White glass shades creating a crisp and clean transitional design. The frame is finished in your choice of Satin Nickel or Black which bridges modern and transitional design aesthetics.

### **MEASUREMENTS**

DIMENSION : 30" L x 30" W x 35" H

MAX OAH : 110" OAH

CANOPY : 5" W x 1" H x 5" L

HANGING WEIGHT : 14.63 lb

# **LAMPING**

INPUT VOLTAGE : 120V

BULB : 9 x 60W Incandescent E26 Medium , 540W Total

BULB INCLUDED : (Not Included)

DIMMABLE : Yes